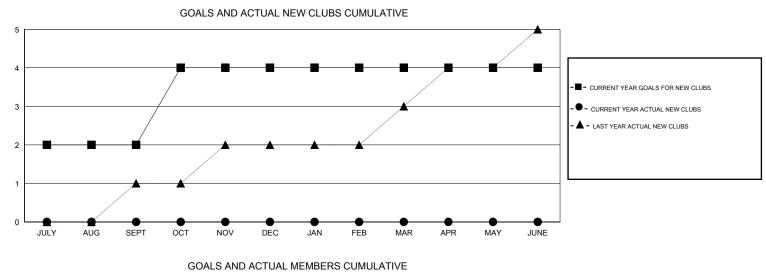

## GMT: V S Kukreja

| LOCATION | INDIA |
|----------|-------|
|----------|-------|

| Clubs                 |                  |           |                  | Members               |               |                    |                                     |                    |                  |
|-----------------------|------------------|-----------|------------------|-----------------------|---------------|--------------------|-------------------------------------|--------------------|------------------|
| RESULTS FOR 2016-2017 |                  |           |                  | RESULTS FOR 2016-2017 |               |                    |                                     |                    |                  |
| QUARTER               | NEW CLUB<br>GOAL | NEW CLUBS | DROPPED<br>CLUBS | NET<br>GAIN/LOSS      | QUARTER       | NEW MEMBER<br>GOAL | CHARTER AND<br>NEW MEMBERS<br>ADDED | DROPPED<br>MEMBERS | NET<br>GAIN/LOSS |
| JULY/AUG/SEPT         | 2                | 0         | 0                | 0                     | JULY/AUG/SEPT | 65                 | 136                                 | 30                 | 106              |
| OCT/NOV/DEC           | 2                | 0         | 0                | 0                     | OCT/NOV/DEC   | 55                 | 0                                   | 0                  | 0                |
| JAN/FEB/MAR           | 0                | 0         | 0                | 0                     | JAN/FEB/MAR   | 10                 | 0                                   | 0                  | 0                |
| APR/MAY/JUNE          | 0                | 0         | 0                | 0                     | APR/MAY/JUNE  | 0                  | 0                                   | 0                  | 0                |