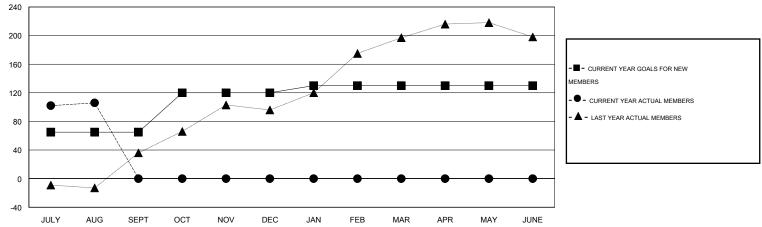

## GMT: V S Kukreja

| LOCATION | INDIA |
|----------|-------|
|----------|-------|

| Clubs                 |                  |           |                  | Members               |               |                    |                                     |                    |                  |
|-----------------------|------------------|-----------|------------------|-----------------------|---------------|--------------------|-------------------------------------|--------------------|------------------|
| RESULTS FOR 2016-2017 |                  |           |                  | RESULTS FOR 2016-2017 |               |                    |                                     |                    |                  |
| QUARTER               | NEW CLUB<br>GOAL | NEW CLUBS | DROPPED<br>CLUBS | NET<br>GAIN/LOSS      | QUARTER       | NEW MEMBER<br>GOAL | CHARTER AND<br>NEW MEMBERS<br>ADDED | DROPPED<br>MEMBERS | NET<br>GAIN/LOSS |
| JULY/AUG/SEPT         | 2                | 0         | 0                | 0                     | JULY/AUG/SEPT | 65                 | 136                                 | 30                 | 106              |
| OCT/NOV/DEC           | 2                | 0         | 0                | 0                     | OCT/NOV/DEC   | 55                 | 0                                   | 0                  | 0                |
| JAN/FEB/MAR           | 0                | 0         | 0                | 0                     | JAN/FEB/MAR   | 10                 | 0                                   | 0                  | 0                |
| APR/MAY/JUNE          | 0                | 0         | 0                | 0                     | APR/MAY/JUNE  | 0                  | 0                                   | 0                  | 0                |